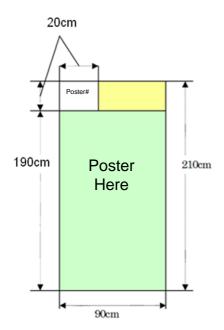

The title should include a presentation title, author's names and affiliations written in English.

A poster display space is 90 cm wide and 190 cm high as shown below. Please display your poster on a panel labeled your poster number at the top left of the panel.